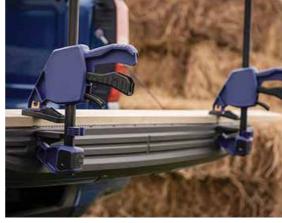

#### Clamp pockets

Two clamp pockets on the end of the tailgate allow you to clamp timber or tools to the tailgate work bench. They're concealed by spring-loaded capping when not in use.