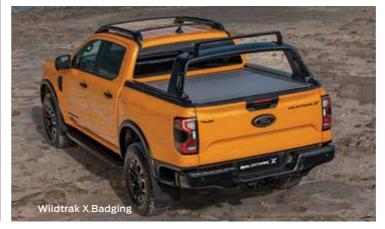

## WILDTRAK

| Packs                              | Wildtrak 2.0L BiT<br>Super Cab<br>4x4 10AT | Wildtrak 2.0L BiT<br>Double Cab<br>4x2 10AT | Wildtrak 2.0L BiT<br>Double Cab<br>4x410AT | Wildtrak 3.0L V6<br>Double Cab Full Time<br>4WD 10AT | Wildtrak X 2.0L<br>BiT Double Cab<br>4WD 10AT |
|------------------------------------|--------------------------------------------|---------------------------------------------|--------------------------------------------|------------------------------------------------------|-----------------------------------------------|
| Option Packages                    |                                            |                                             |                                            |                                                      |                                               |
| Steel Underbody Protection- Front, |                                            | 0                                           |                                            |                                                      |                                               |
| Engine Plastic Fuel Tank Guard     |                                            |                                             |                                            |                                                      |                                               |