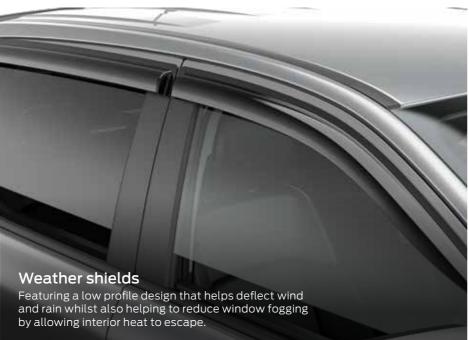

#### Wildtrak's Cargo management system

Wildtrak's tie down cleats can be configures to your specific needs, with an adjustable internal load rail on each side of the bed. Cleats slide and lock into 9 locations and are load rated to 250kg.