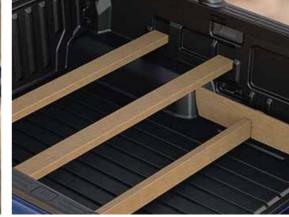

#### Wildtrak's Cargo management system

Wildtrak's tie down cleats can be configures to your specific needs, with an adjustable internal load rail on each side of the bed. Cleats slide and lock into 9 locations and are load rated to 250kg.