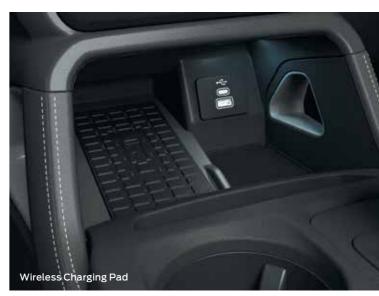

## Wireless Charging Pad<sup>3</sup>

Avoid the hassle of having to plug in your phone. Simply place it on the Ranger's wireless charging pad and you're good to go.