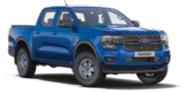

## The Ranger Wildtrak

Distinctive appearance and high-end capability. The Ranger Wildtrak premium interior is stacked with technology to give you a new level of command and control.

## Better ways to work

#### Clamp pockets

Two clamp pockets on the end of the tailgate allow you to clamp timber or tools to the tailgate work bench. They're concealed by spring-loaded capping when not in use.

#### Wildtrak's Cargo management system

Wildtrak's tie down cleats can be configures to your specific needs, with an adjustable internal load rail on each side of the bed. Cleats slide and lock into 9 locations and are load rated to 250kg.