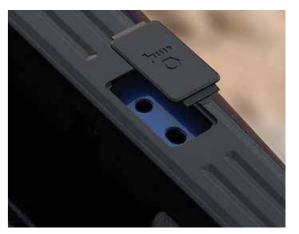

#### Clamp pockets

Two clamp pockets on the end of the tailgate allow you to clamp timber or tools to the tailgate work bench. They're concealed by spring-loaded capping when not in use.