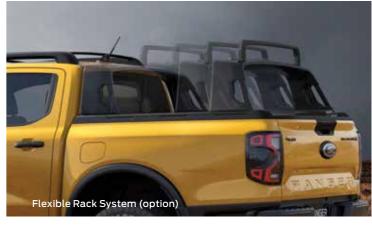

| Stand-Alone Options                           |   |   |   |   |   |
|-----------------------------------------------|---|---|---|---|---|
| Power Roller Shutter                          |   | 0 | 0 | 0 | 0 |
| Cargo Management System                       | 0 | 0 | 0 | 0 | 0 |
| 20" Alluminium Wheels (Including Alloy spare) | 0 | 0 | 0 | 0 | 0 |
| 18" Alloy Wheels - All terrain (Steel spare)  | 0 | 0 | 0 | 0 | 0 |
| Spare Tire Lock                               | 0 | 0 | 0 | 0 | 0 |
| Plastic fuel tank guard                       | 0 |   | 0 | 0 | 0 |
| Flexible Rack System                          |   |   |   |   | 0 |