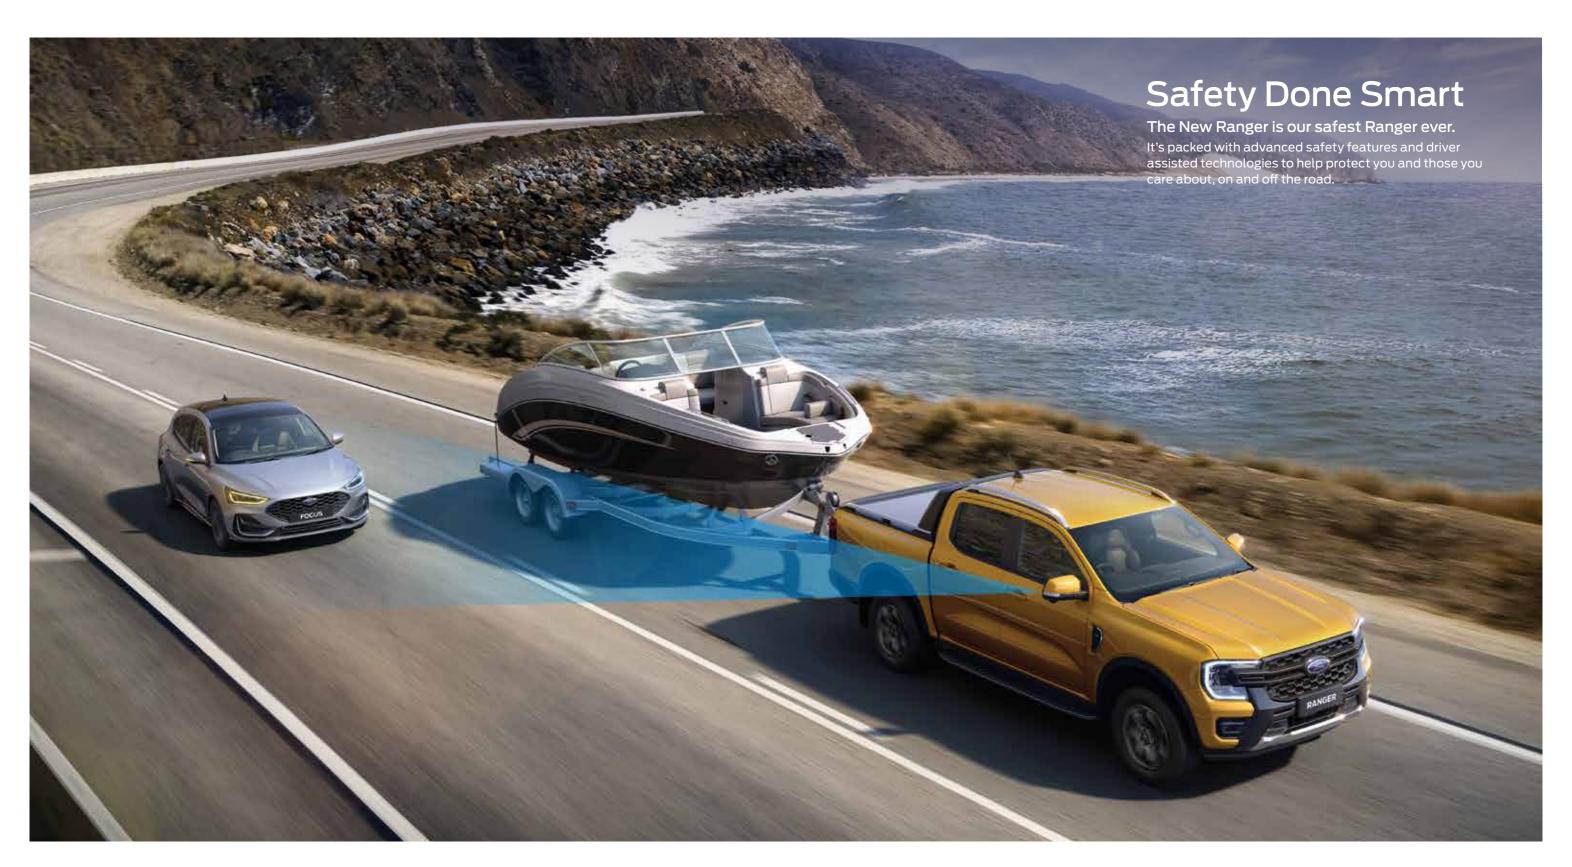

## Blind Spot Monitoring with Cross Traffic Alert & Trailer Coverage<sup>8</sup>

The New Ranger takes blind-spot-detection to the next level. BLIS® (Blind Spot Information System) with Trailer Coverage<sup>4</sup> can alert you if a vehicle is detected in your New Ranger's or trailer's blind spot. It's added peace of mind and makes for safer and less stressful driving.

Optional on XLT and standard on Wildtrak.