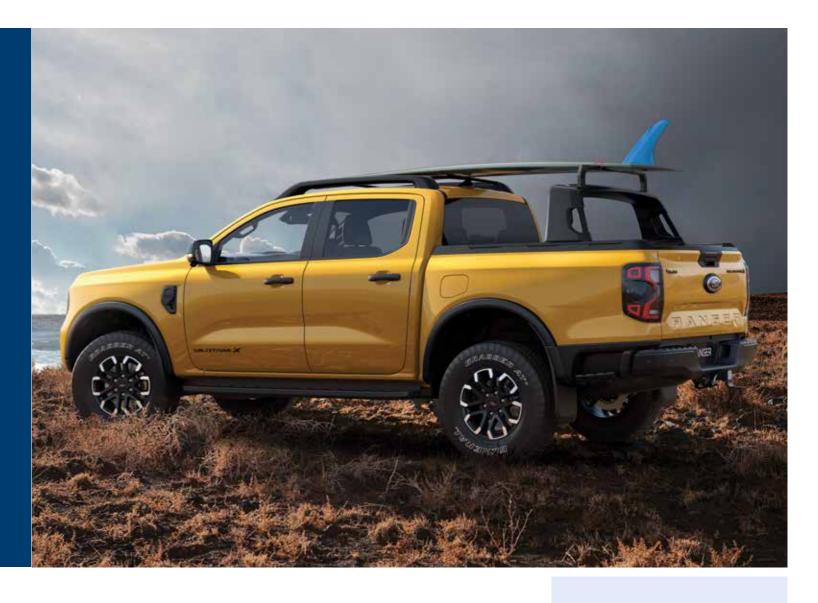

## The Ranger Wildtrak

Distinctive appearance and high-end capability. The Ranger Wildtrak premium interior is stacked with technology to give you a new level of command and control.

#### Wildtrak's Cargo management system

Wildtrak's tie down cleats can be configures to your specific needs, with an adjustable internal load rail on each side of the bed. Cleats slide and lock into 9 locations and are load rated to 250kg.

#### Fits a pallet

The New Ranger has a wider track providing more room between the wheel arches. You can now load a standard sized "Euro" pallet (1,200mm x 800mm) in the bed.

#### Improved bedliner

The ribs on the floor of the moulded bedliner are now wider, offering more surface area to better grip cargo, and a more comfortable surface to kneel on.