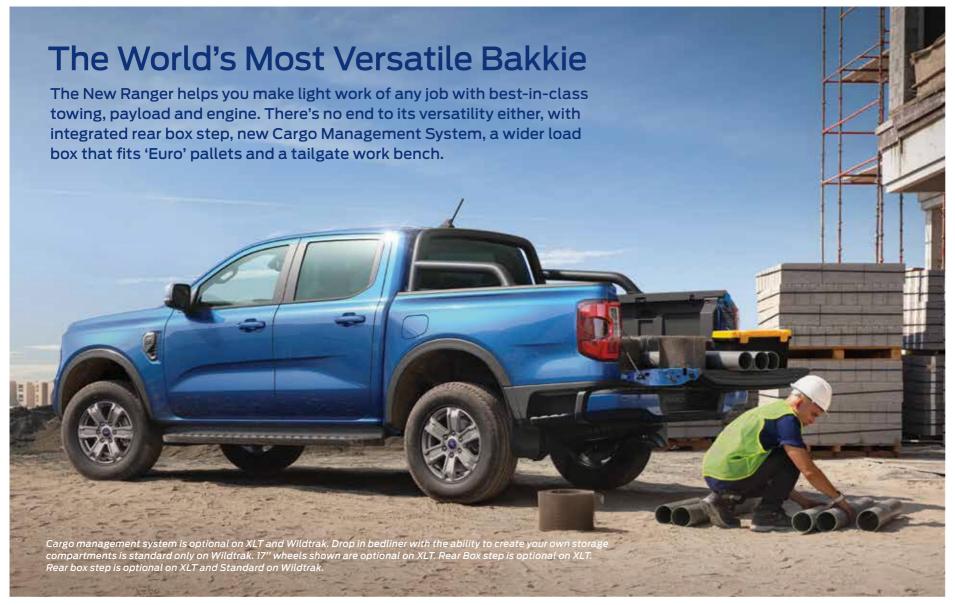

## Better ways to work

#### Wildtrak's Cargo management system

Wildtrak's tie down cleats can be configures to your specific needs, with an adjustable internal load rail on each side of the bed. Cleats slide and lock into 9 locations and are load rated to 250kg.

#### Fits a pallet

The New Ranger has a wider track providing more room between the wheel arches. You can now load a standard sized "Euro" pallet (1,200mm x 800mm) in the bed.

#### Improved bedliner

The ribs on the floor of the moulded bedliner are now wider, offering more surface area to better grip cargo, and a more comfortable surface to kneel on.