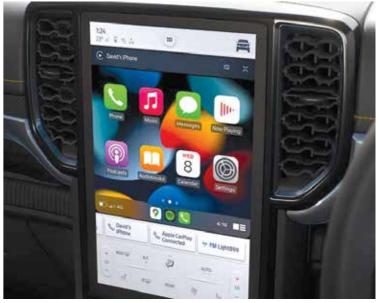

# **Effortless** interactivity

The New Ranger lets you experience a whole new world of connectivity, with wireless charging wireless connection and the

cloud-based **SYNC**®**4A**<sup>2</sup> infotainment system.

A cloud-connected in-vehicle communication and entertainment system with a host of features, made easier by the system showing your last 5 actions, wireless smartphone integration, and a 10.1-inch or 12-inch touchscreen.