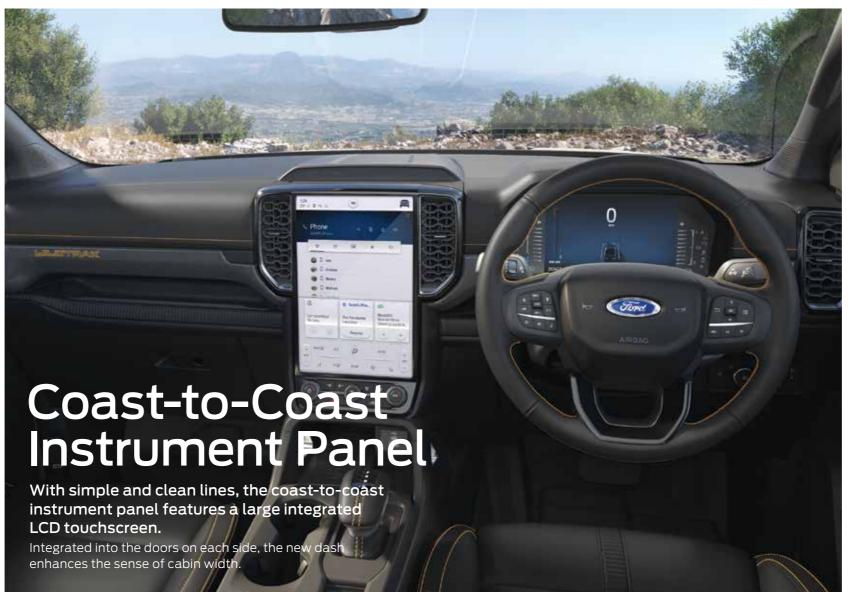

# **Effortless** interactivity

The New Ranger lets you experience a whole new world of connectivity, with wireless charging wireless connection and the

cloud-based **SYNC**®**4A**<sup>2</sup> infotainment system.

A cloud-connected in-vehicle communication and entertainment system with a host of features, made easier by the system showing your last 5 actions, wireless smartphone integration, and a 10.1-inch or 12-inch touchscreen.