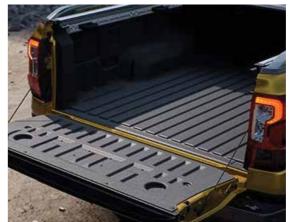

#### Fits a pallet

The New Ranger has a wider track providing more room between the wheel arches. You can now load a standard sized "Euro" pallet (1,200mm x 800mm) in the bed.

#### Improved bedliner

The ribs on the floor of the moulded bedliner are now wider, offering more surface area to better grip cargo, and a more comfortable surface to kneel on.