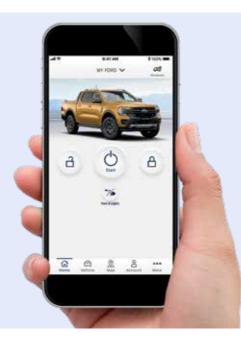

# Connect anywhere

Every New Ranger comes fitted with an embedded modem known as FordPass<sup>6</sup> Connect.

Using the FordPass app on your smartphone enables you to locate your vehicle, lock and unlock your doors and even remotely start your engine. Opening up a world of connectivity.

Remote Vehicle Horn and Announce

Receive Health Alerts like battery or oil levels.

Check your fuel levels remotely.

#### **FordPass**

FordPass puts the ownership experience in the palm of your hands. With the app, you'll enjoy remote access and control to features like Remote Start/Stop, Vehicle Health Alerts, Vehicle Locations and Online Service Booking\* anytime, anywhere.