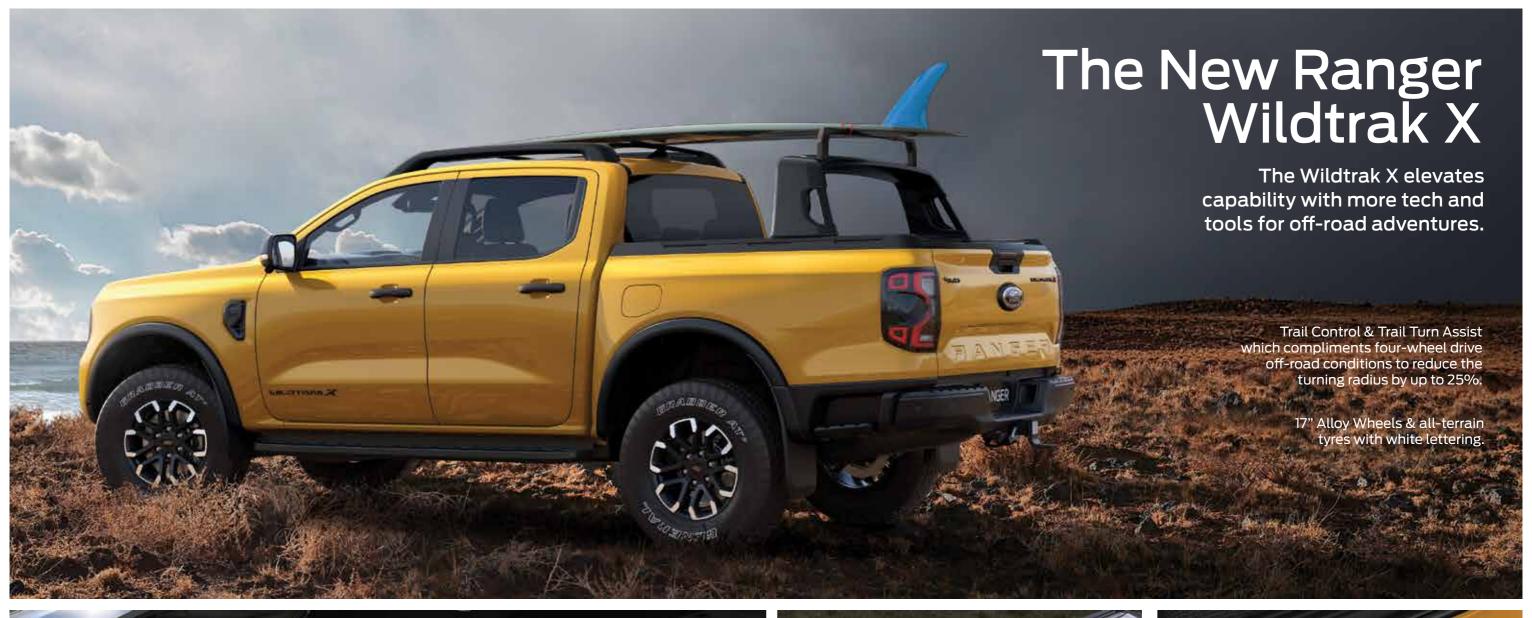

# New Ranger Wildtrak & Wildtrak X Colours

Frozen White

Carbonized Gray\*

Lucid Red\*\*

Agate Black\*

Cyber Orange\*

Moondust Silver\*