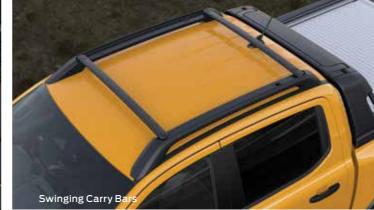

| Stand-Alone Options                           |   |   |   |   |   |
|-----------------------------------------------|---|---|---|---|---|
| Power Roller Shutter                          |   | 0 | 0 | 0 | 0 |
| Cargo Management System                       | 0 | 0 | 0 | 0 | 0 |
| 20" Alluminium Wheels (Including Alloy spare) | 0 | 0 | 0 | 0 | 0 |
| 18" Alloy Wheels - All terrain (Steel spare)  | 0 | 0 | 0 | 0 | 0 |
| Spare Tire Lock                               | 0 | 0 | 0 | 0 | 0 |
| Plastic fuel tank guard                       | 0 |   | 0 | 0 | 0 |
| Flexible Rack System                          |   |   |   |   | 0 |